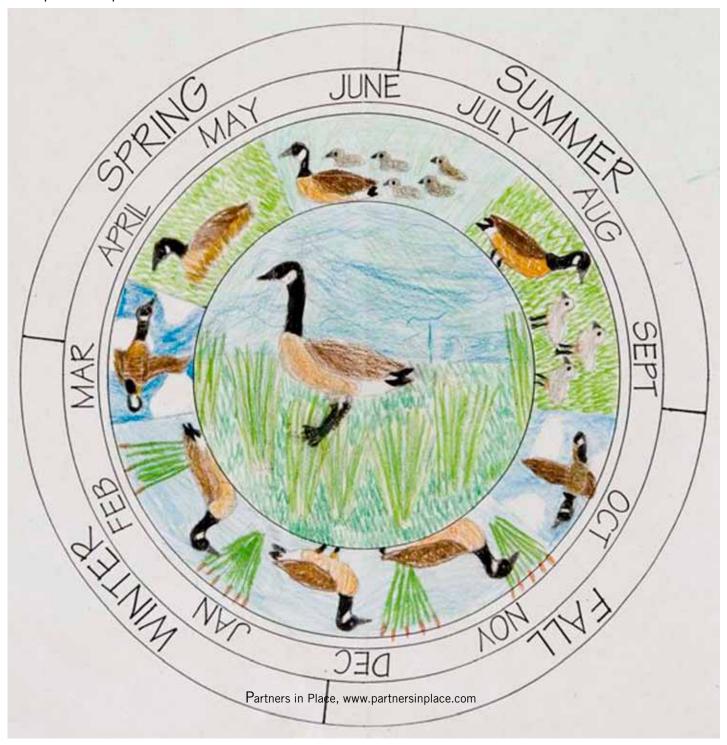

## Sample Life Cycle Wheels

Sample wheels are provided by Partners in Place. See their web site for more ideas, www.partnersinplace.com.

**EFTA** Conserving Birds by Connecting People

Find free educational materials (and much more) at BirdDay.org