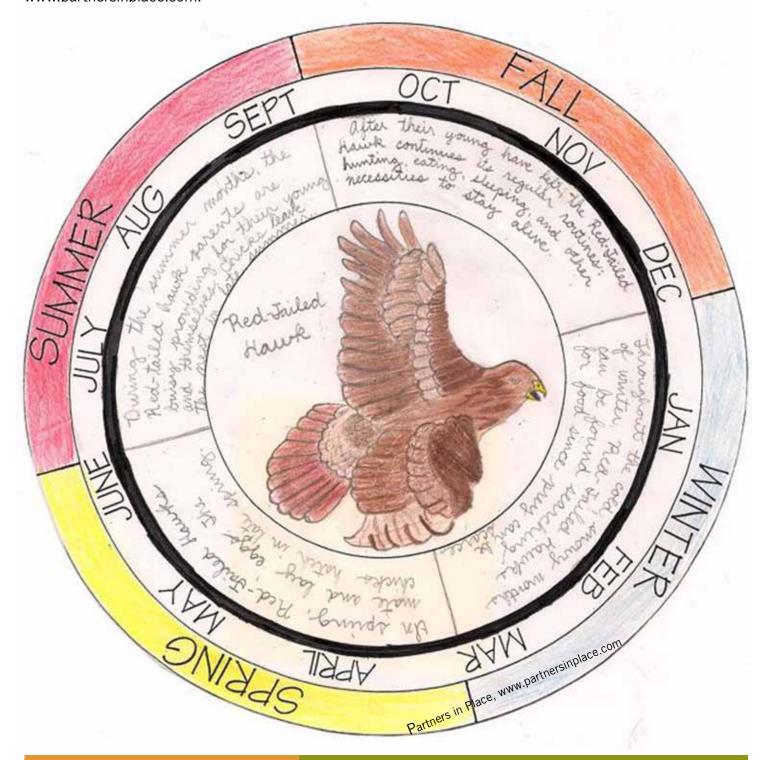

## Sample Life Cycle Wheels

Sample wheels are provided by Partners in Place. See their web site for more ideas, www.partnersinplace.com.

**EFTA** Conserving Birds by Connecting People

Find free educational materials (and much more) at BirdDay.org