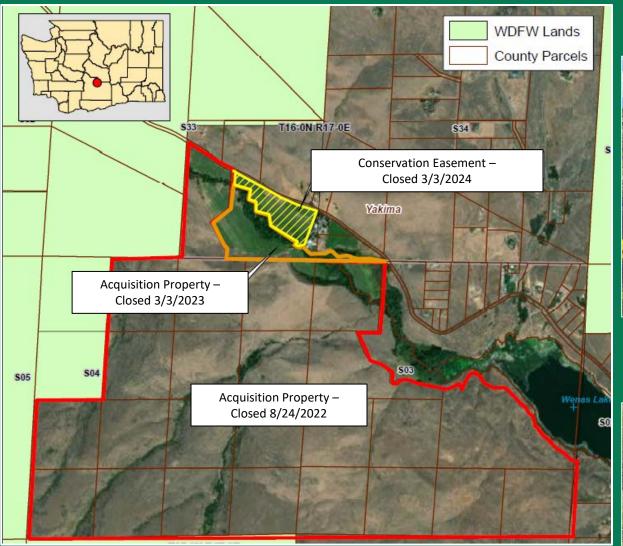

#### Purchase – Wenas Cleman Mountain/Wenas WLA 1,070(+/-) Acres Fee/17 Acres CE - Yakima County