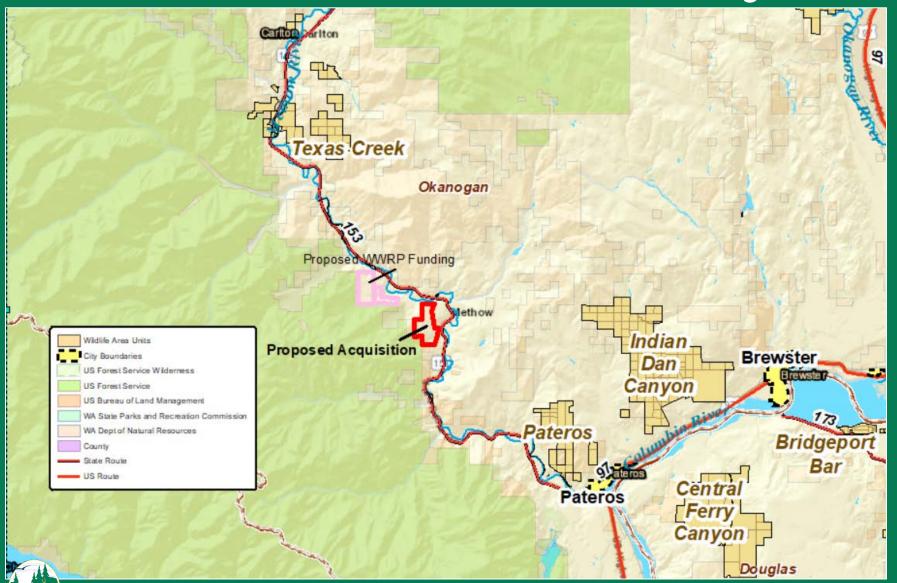

#### Purchase – Methow Additions/Methow WLA 221(+/-) Acres – Okanogan County

Purchase – Scatter Creek WLA/Violet Prairie Unit

350(+/-) Acres – Thurston County, Region 6