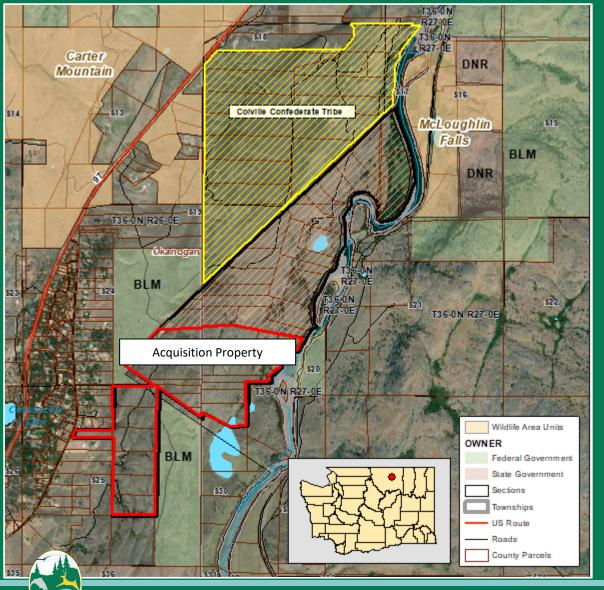

# Purchase – McLoughlin Falls Unit, Sinlahekin WLA 339(+/-) Acres - Okanogan County, Region 2