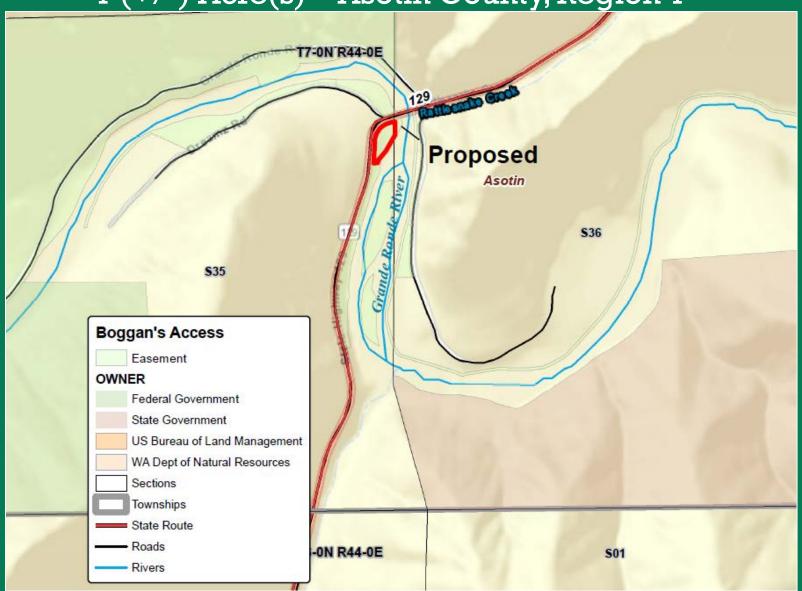

# Proposed Acquisition, Boggan's Water Access 1(+/-) Acre(s) – Asotin County, Region 1

Proposed Acquisition, Boggan's Water Access l (+/-) Acre(s) – Asotin County, Region l

# Proposed Acquisition, Boggan's Water Access 1(+/-) Acre(s) – Asotin County, Region 1

# Proposed Acquisition, Boggan's Water Access 1(+/-) Acre(s) – Asotin County, Region 1

Department of Fish and Wildlife

15

Department of Fish and Wildlife