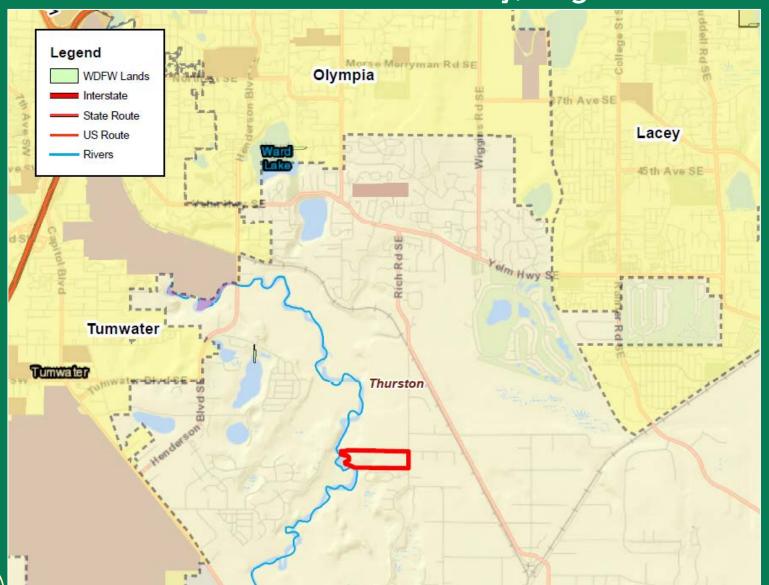

## Proposed Acquisition of 32(+/-) Acres in Thurston County Deschutes River Hatchery, Region 6

# Proposed Acquisition of 32(+/-) Acres in Thurston County Deschutes River Hatchery, Region 6

# Proposed Acquisition of 32(+/-) Acres in Thurston County Deschutes River Hatchery, Region 6

Capital Budget

Appraised Value \$1,090,000