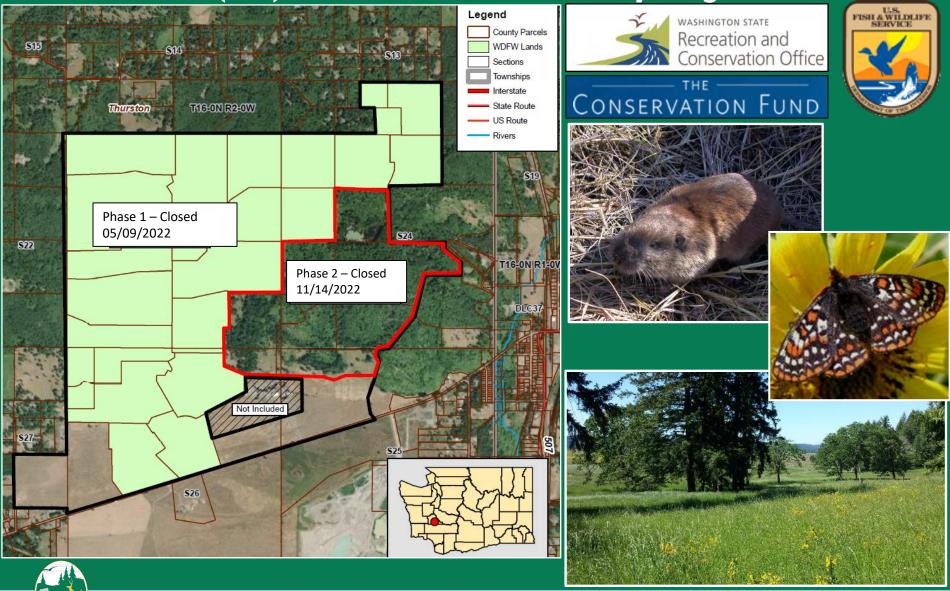

#### Purchase – Methow Additions/Methow WLA 221(+/-) Acres – Okanogan County

Purchase – Scatter Creek WLA/Violet Prairie Unit

350(+/-) Acres – Thurston County, Region 6