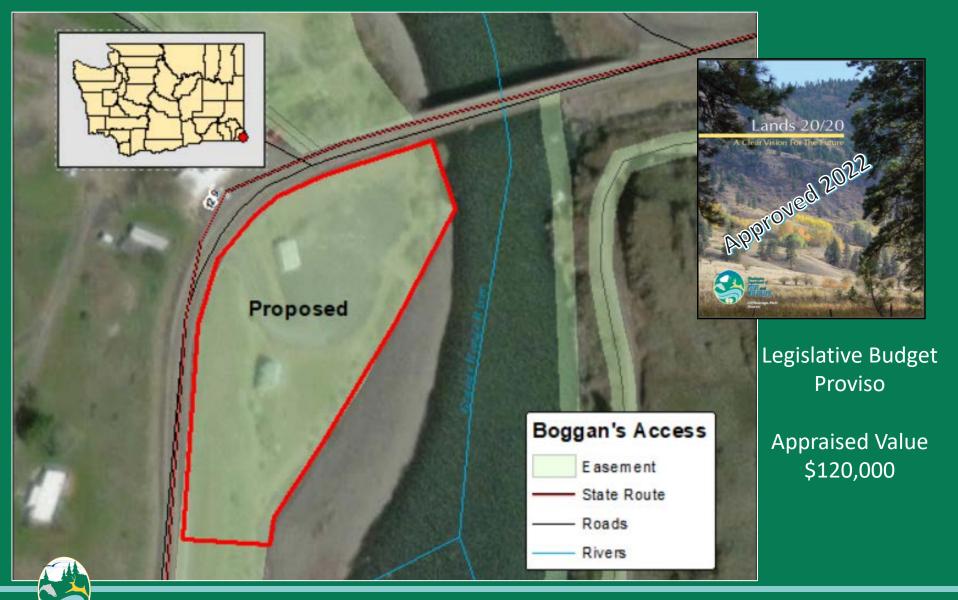

# Proposed Acquisition, Boggan's Water Access 1(+/-) Acre(s) – Asotin County, Region 1

Proposed Acquisition, Boggan's Water Access l (+/-) Acre(s) – Asotin County, Region l

# Proposed Acquisition, Boggan's Water Access 1(+/-) Acre(s) – Asotin County, Region 1

# Proposed Acquisition, Boggan's Water Access 1(+/-) Acre(s) – Asotin County, Region 1

Department of Fish and Wildlife

15

Department of Fish and Wildlife