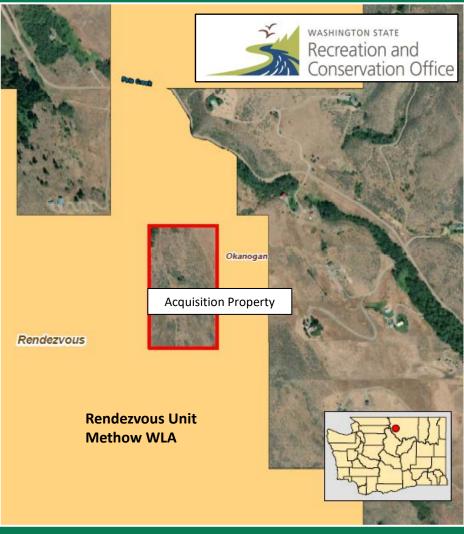

#### Purchase – Methow Additions/Methow WLA 221(+/-) Acres – Okanogan County

Purchase – Scatter Creek WLA/Violet Prairie Unit

350(+/-) Acres – Thurston County, Region 6