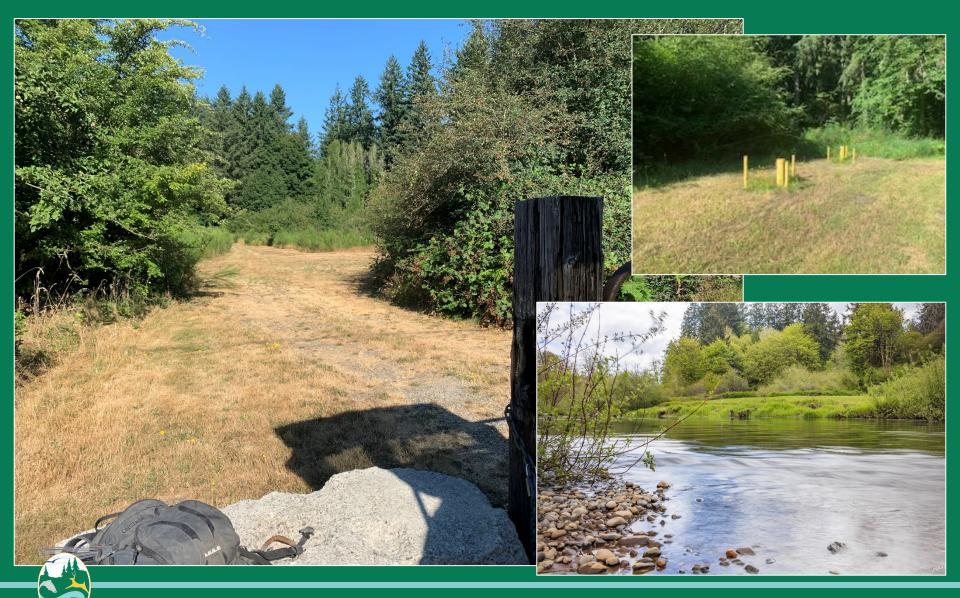

## Proposed Acquisition of 32(+/-) Acres in Thurston County Deschutes River Hatchery, Region 6

# Proposed Acquisition of 32(+/-) Acres in Thurston County Deschutes River Hatchery, Region 6

# Proposed Acquisition of 32(+/-) Acres in Thurston County Deschutes River Hatchery, Region 6

Capital Budget

Appraised Value \$1,090,000