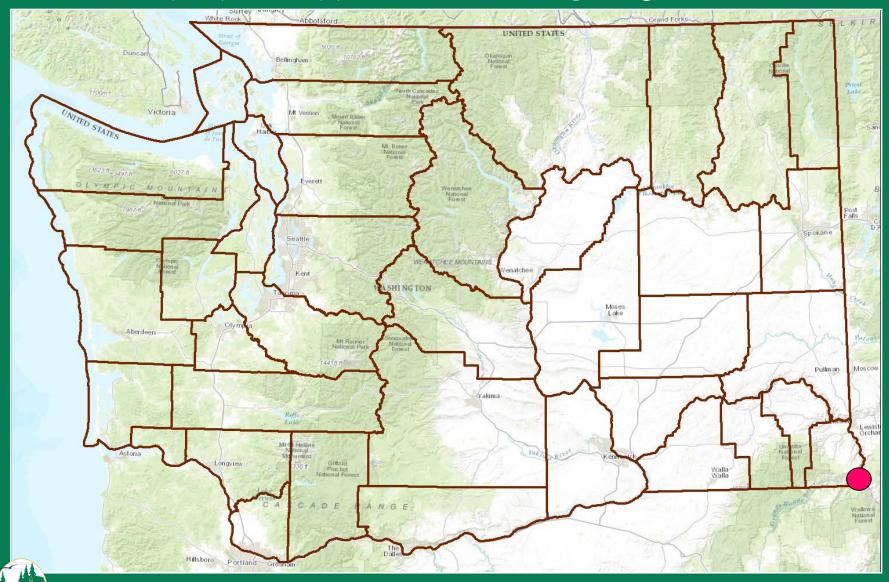

# Proposed Acquisition, Boggan's Water Access 1(+/-) Acre(s) – Asotin County, Region 1

Proposed Acquisition, Boggan's Water Access l (+/-) Acre(s) – Asotin County, Region l

# Proposed Acquisition, Boggan's Water Access 1(+/-) Acre(s) – Asotin County, Region 1

# Proposed Acquisition, Boggan's Water Access 1(+/-) Acre(s) – Asotin County, Region 1

Department of Fish and Wildlife

15

Department of Fish and Wildlife