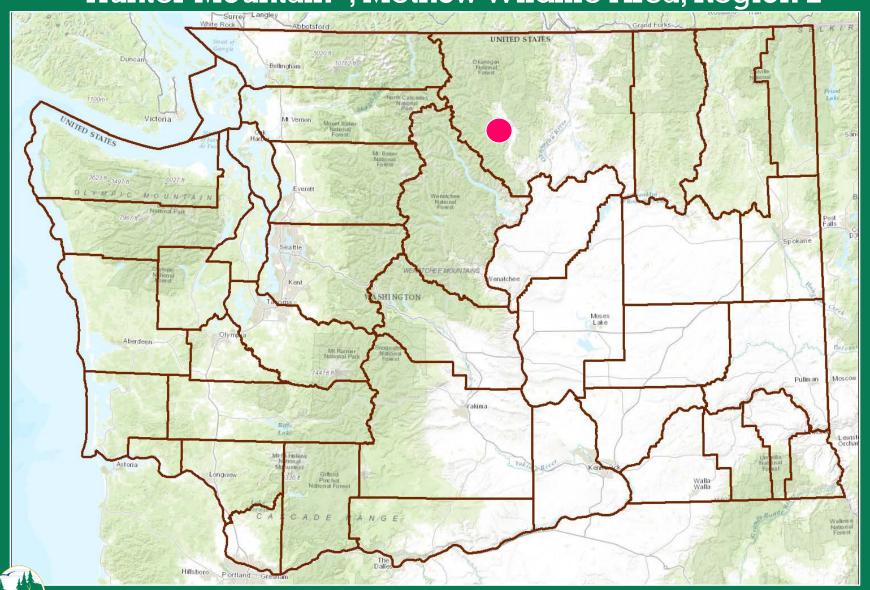

#### Purchase – Methow Additions/Methow WLA 221(+/-) Acres – Okanogan County

Purchase – Scatter Creek WLA/Violet Prairie Unit

350(+/-) Acres – Thurston County, Region 6