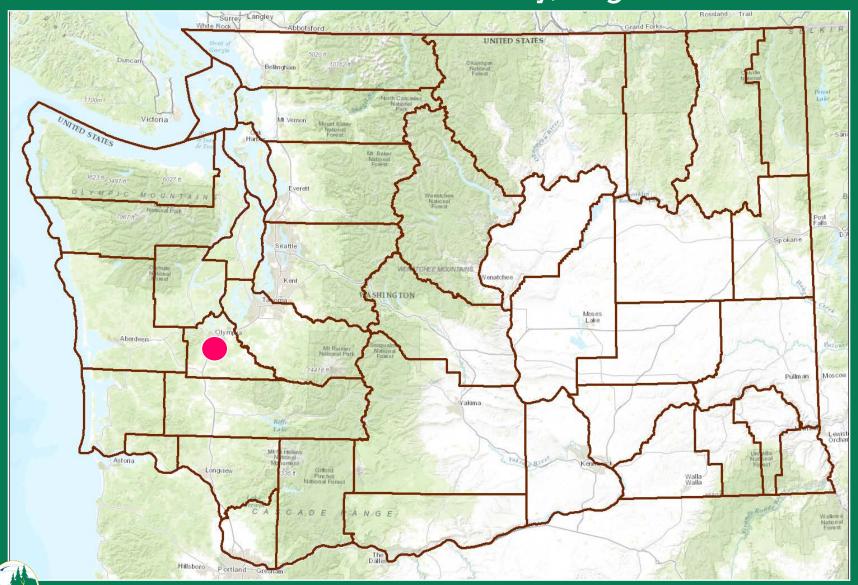

## Proposed Acquisition of 32(+/-) Acres in Thurston County Deschutes River Hatchery, Region 6

# Proposed Acquisition of 32(+/-) Acres in Thurston County Deschutes River Hatchery, Region 6

# Proposed Acquisition of 32(+/-) Acres in Thurston County Deschutes River Hatchery, Region 6

Capital Budget

Appraised Value \$1,090,000