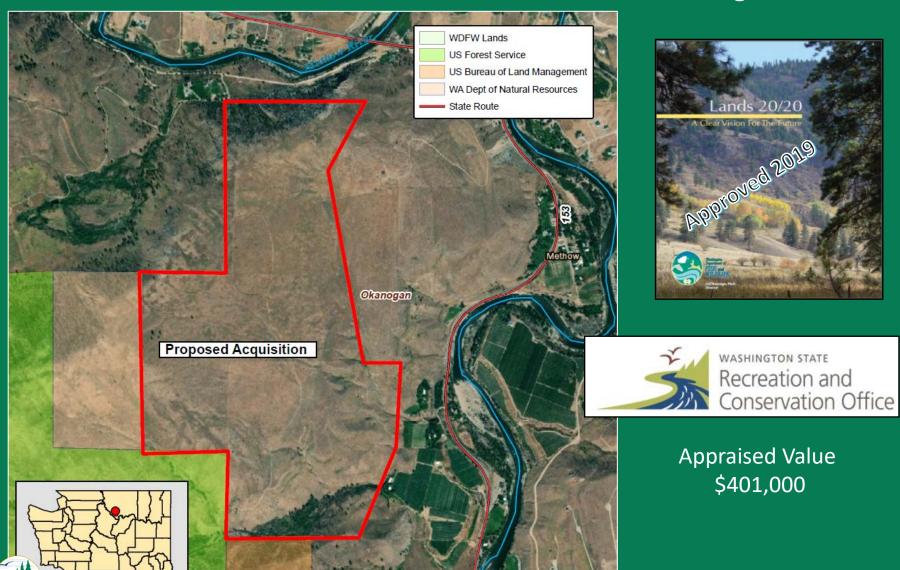

#### Purchase – Methow Additions/Methow WLA 221(+/-) Acres – Okanogan County

Purchase – Scatter Creek WLA/Violet Prairie Unit

350(+/-) Acres – Thurston County, Region 6