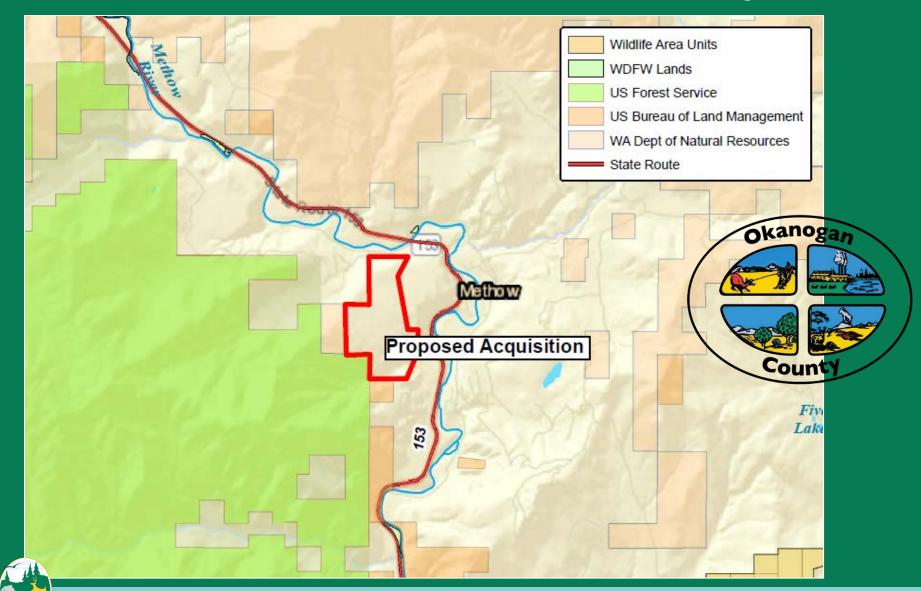

#### Purchase – Methow Additions/Methow WLA 221(+/-) Acres – Okanogan County

Purchase – Scatter Creek WLA/Violet Prairie Unit

350(+/-) Acres – Thurston County, Region 6