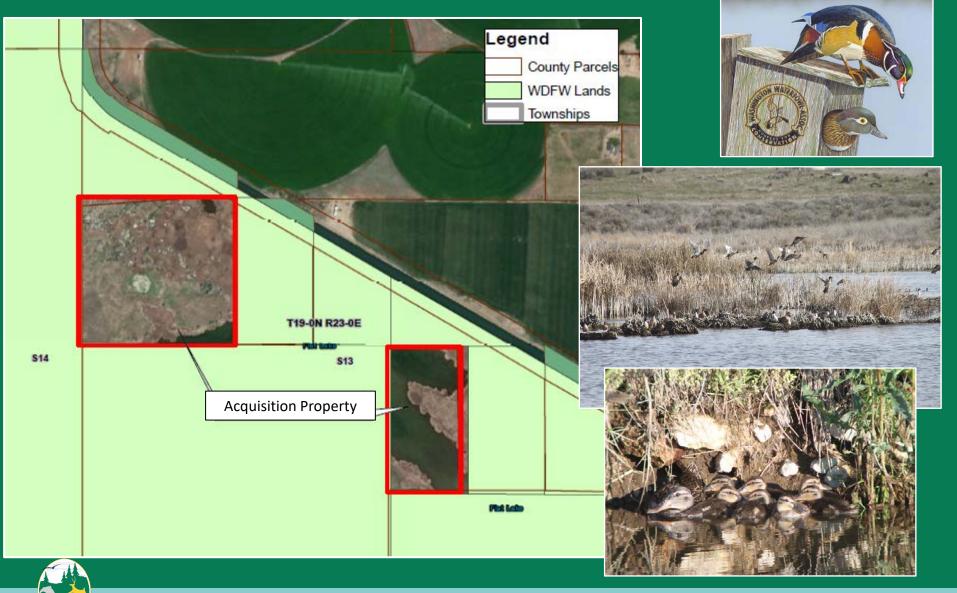

# Land Transactions Update August 26, 2022 – March 10, 2023

Karen Edwards Real Estate Manager, Wildlife Program

Purchase – Flat Lake/Columbia Basin WLA 60(+/-) Acres - Grant County