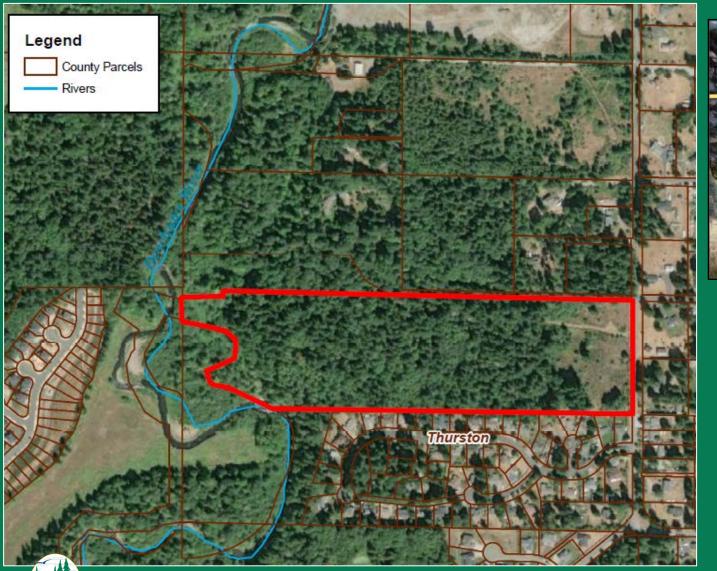

## Proposed Acquisition of 32(+/-) Acres in Thurston County Deschutes River Hatchery, Region 6

# Proposed Acquisition of 32(+/-) Acres in Thurston County Deschutes River Hatchery, Region 6

# Proposed Acquisition of 32(+/-) Acres in Thurston County Deschutes River Hatchery, Region 6

Capital Budget

Appraised Value \$1,090,000