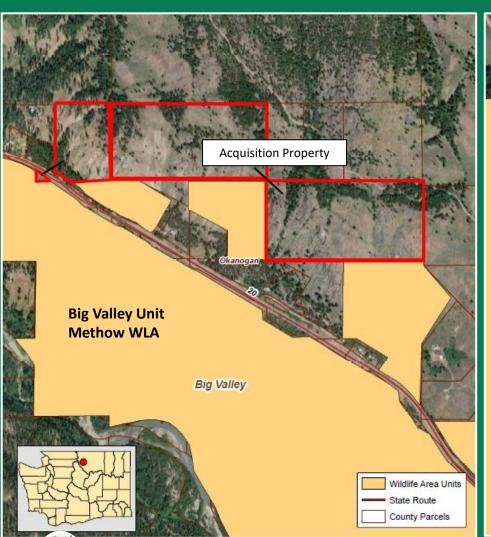

#### Purchase – Methow Additions/Methow WLA 221(+/-) Acres – Okanogan County

Purchase – Scatter Creek WLA/Violet Prairie Unit

350(+/-) Acres – Thurston County, Region 6