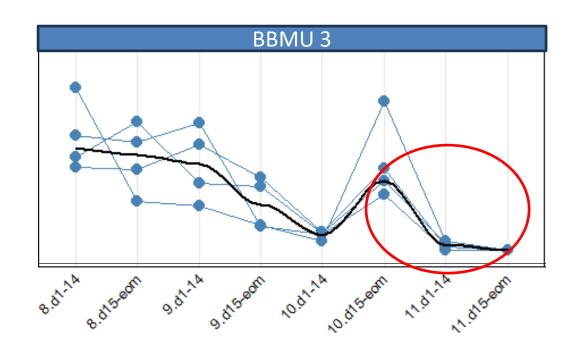

# Adaptive Management

- Estimate female mortality rates within BBMUs at 3-year intervals
  - Incorporates environmental variation and variations in hunter effort
  - Emergency rules can always go into effect during poor mast/fruit years
- Adjust hunting seasons during rule-making: bag limits, season dates
  - General season recommendations:
    - Aug 15 Nov 15
    - 2 bear bag limit
  - If BBMU-level female mortality ≤ 8% IGR:
    - No change to general season recommendations
  - If BBMU-level female mortality > 8% IGR:
    - Reduce bag limit AND
    - Adjust season dates 2-week intervals, starting with season opening

- General season recommendations:
  - Aug 15 Nov 15
  - 2 bear bag limit

|                | BBMU 1 | BBMU 2 | BBMU 3 |
|----------------|--------|--------|--------|
| Mortality Rate | 8%     | <8%    | >8%    |
| Bag Limit      | 2      | 2      | 1      |
| Season Open    | 15-Aug | 15-Aug | 1-Sept |
| Season Close   | 15-Nov | 15-Nov | 15-Nov |

- General season recommendations:
  - Aug 15 Nov 15
  - 2 bear bag limit

|                | BBMU 1 | BBMU 2 | BBMU 3 |
|----------------|--------|--------|--------|
| Mortality Rate | 8%     | <8%    | >8%    |
| Bag Limit      | 2      | 2      | 1      |
| Season Open    | 15-Aug | 15-Aug | 15-Aug |
| Season Close   | 15-Nov | 15-Nov | 15-Oct |