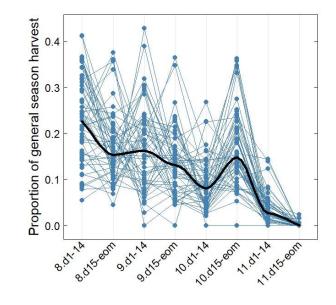

dsay Welfelt
Dr. Stephanie Landry
Rich Beausoleil

Anis Aoude

Carrie Lowe Stefanie Bergh Scott Fitkin Bryan Murphie



#### Proposed BBMUs

#### From 9 to 14 BBMUs







# Adaptive Management

- Estimate female mortality rates within BBMUs at 3-year intervals
  - Incorporates environmental variation and variations in hunter effort
  - Emergency rules can always go into effect during poor mast/fruit years
- Adjust hunting seasons during rule-making: bag limits, season dates
  - General season recommendations:
    - Aug 15 Nov 15
    - 2 bear bag limit
  - If BBMU-level female mortality ≤ 8% IGR:
    - No change to general season recommendations
  - If BBMU-level female mortality > 8% IGR:
    - Reduce bag limit AND
    - Adjust season dates 2-week intervals, starting with season opening





|                | BBMU 1 |
|----------------|--------|
| Mortality Rate | 8%     |
| Bag Limit      | 2      |
| Season Open    | 15-Aug |
| Season Close   | 15-Nov |

- General season recommendations:
  - Aug 15 Nov 15
  - 2 bear bag limit



|                | BBMU 1 | BBMU 2 |
|----------------|--------|--------|
| Mortality Rate | 8%     | <8%    |
| Bag Limit      | 2      | 2      |
| Season Open    | 15-Aug | 15-Aug |
| Season Close   | 15-Nov | 15-Nov |

- General season recommendations:
  - Aug 15 Nov 15
  - 2 bear bag limit



|                | BBMU 1 | BBMU 2 | BBMU 3 |
|----------------|--------|--------|--------|
| Mortality Rate | 8%     | <8%    | >8%    |
| Bag Limit      | 2      | 2      | 1      |
| Season Open    | 15-Aug | 15-Aug | 1-Sept |
| Season Close   | 15-