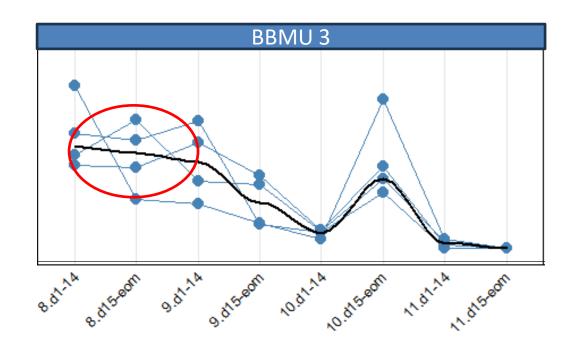

# Adaptive Management

- Estimate female mortality rates within BBMUs at 3-year intervals
  - Incorporates environmental variation and variations in hunter effort
  - Emergency rules can always go into effect during poor mast/fruit years
- Adjust hunting seasons during rule-making: bag limits, season dates
  - General season recommendations:
    - Aug 15 Nov 15
    - 2 bear bag limit
  - If BBMU-level female mortality ≤ 8% IGR:
    - No change to general season recommendations
  - If BBMU-level female mortality > 8% IGR:
    - Reduce bag limit AND
    - Adjust season dates 2-week intervals, starting with season opening

- General season recommendations:
  - Aug 15 Nov 15
  - 2 bear bag limit

|                | BBMU 1 | BBMU 2 | BBMU 3 |
|----------------|--------|--------|--------|
| Mortality Rate | 8%     | <8%    | >8%    |
| Bag Limit      | 2      | 2      | 1      |
| Season Open    | 15-Aug | 15-Aug | 1-Sept |
| Season Close   | 15-Nov | 15-Nov | 15-Nov |

- General season recommendations:
  - Aug 15 Nov 15
  - 2 bear bag limit

|                | BBMU 1 | BBMU 2 | BBMU 3 |
|----------------|--------|--------|--------|
| Mortality Rate | 8%     | <8%    | >8%    |
| Bag Limit      | 2      | 2      | 1      |
| Season Open    | 15-Aug | 15-Aug | 15-Aug |
| Season Close   | 15-Nov | 15-Nov | 15-Oct |