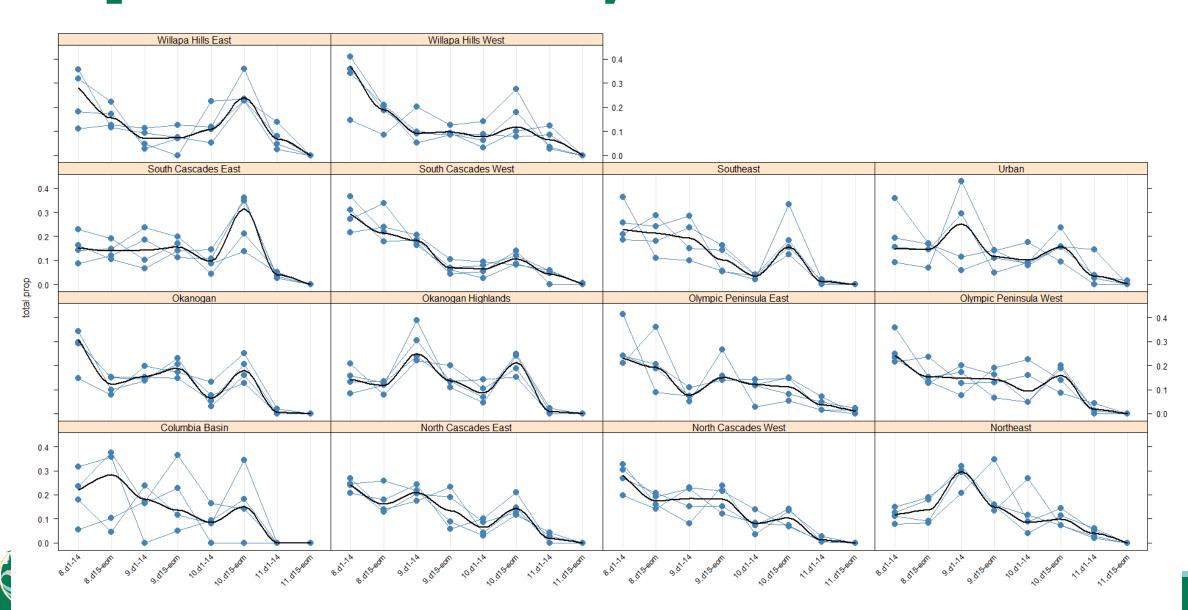

<8%    | >8%    |
| Bag Limit      | 2      | 2      | 1      |
| Season Open    | 15-Aug | 15-Aug | 1-Sept |
| Season Close   | 15-Nov | 15-Nov | 15-Nov |



- General season recommendations:
  - Aug 15 Nov 15
  - 2 bear bag limit



|                | BBMU 1 | BBMU 2 | BBMU 3 |
|----------------|--------|--------|--------|
| Mortality Rate | 8%     | <8%    | >8%    |
| Bag Limit      | 2      | 2      | 1      |
| Season Open    | 15-Aug | 15-Aug | 15-Aug |
| Season Close   | 15-Nov | 15-Nov | 15-Oct |



- General season recommendations:
  - Aug 15 Nov 15
  - 2 bear bag limit



# Additional Rule Change Proposals

- Make it illegal to shoot cubs and females with cubs
- Insert date for mandatory tooth submission deadline



# Questions?





#### Proportional Harvest by BBMU 2020-2023